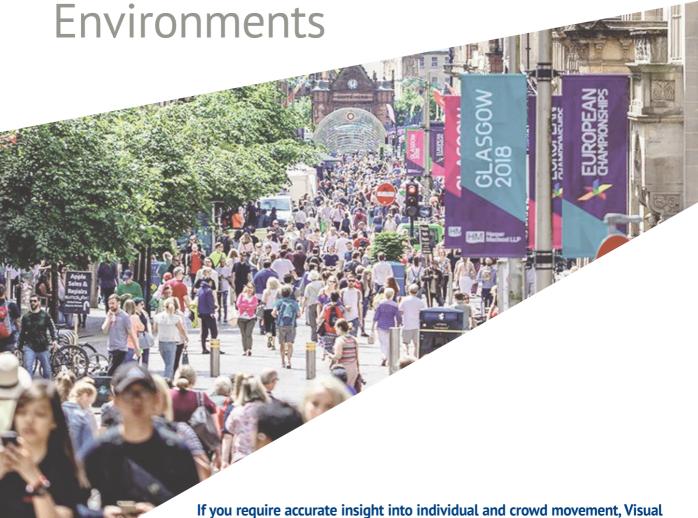

## **ABACUS People Counting**

Providing Footfall Metrics in Multi-Subject Urban

If you require accurate insight into individual and crowd movement, Visual Management Systems Ltd. has the solution, providing powerful systems that match the most demanding surveillance requirements.

## Monitoring an Urban Environment

The platform utilises the latest TITAN AI (Advanced Imaging) solution in combination with the sophisticated ABACUS data analysis and presentation system.

Accurate metrics provide an unique insignt into urban behaviour and multisubject statistical analysis.